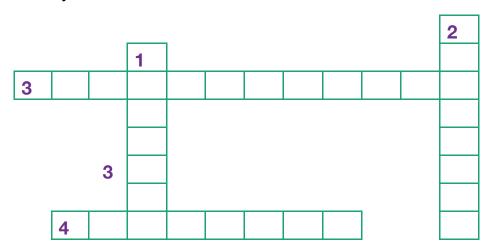

Read the text on page 84 of the EMOTIONARY and answer the questions.

What is desire?

What does desire drive us to do?

What different kinds of desire are there?

Complete the crossword crossword using words from the desire family.